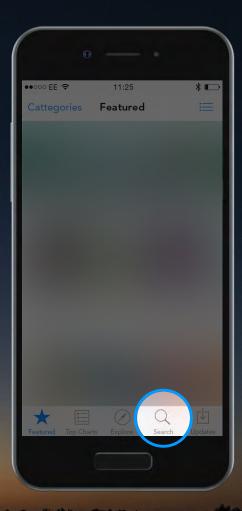

On your iPhone or iPad, go to the App Store.

On your iPhone or iPad, go to the App Store.