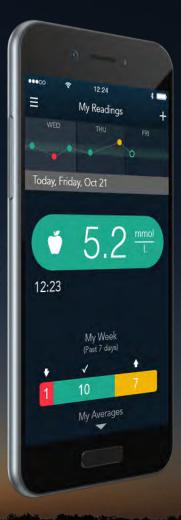

Talk to your Healthcare Professional and refer to the product user guide if you have questions about the CONTOUR®PLUS ONE smart meter and the CONTOUR™DIABETES app.

For more information, and to find out whether the **CONTOUR®PLUS ONE** meter is available in your country, visit www.contourplusone.co.za