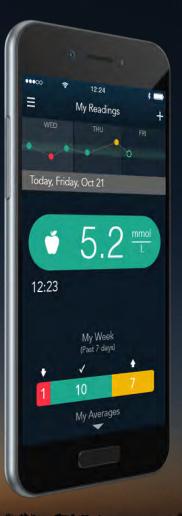

## How to download and install the CONTOUR™DIABETES app



Apple and the Apple logo are trademarks of Apple Inc., registered in the US and other countries. App Store is a service mark of Apple Inc. Google Play is a trademark of Google Inc.







On your iPhone or iPad, go to the App Store.









On your iPhone or iPad, go to the App Store.







































## 3. Downloading the App

Select 'Get' and then Install to begin to install the CONTOUR™DIABETES app.

Enter your password when prompted.

Apple and the Apple logo are trademarks of Apple Inc., registered in the US and other countries. App Store is a service mark of Apple Inc. Google Play is a trademark of Google Inc.







Select 'Get' and then Install to begin to install the CONTOUR™DIABETES app.

Enter your password when prompted.

Apple and the Apple logo are trademarks of Apple Inc., registered in the US and other countries. App Store is a service mark of Apple Inc. Google Play is a trademark of Google Inc.







The **CONTOUR**™**DIABETES*