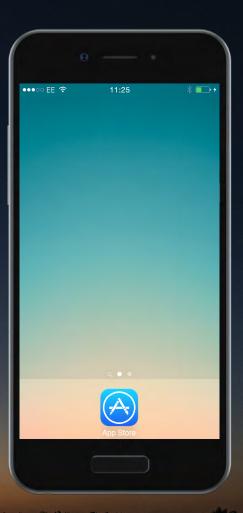

On your iPhone or iPad, go to the App Store.

On your iPhone or iPad, go to the App Store.