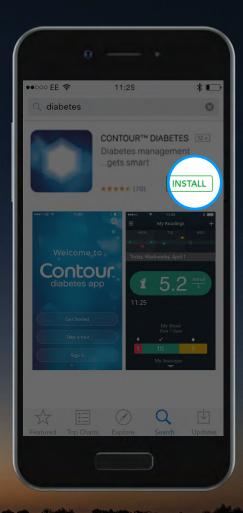

## 3. Downloading the App

Select 'Get' and then Install to begin to install the CONTOUR™DIABETES app.

Enter your password when prompted.

Apple and the Apple logo are trademarks of Apple Inc., registered in the US and other countries. App Store is a service mark of Apple Inc. Google Play is a trademark of Google Inc.

Select 'Get' and then Install to begin to install the CONTOUR™DIABETES app.

Enter your password when prompted.

Apple and the Apple logo are trademarks of Apple Inc., registered in the US and other countries. App Store is a service mark of Apple Inc. Google Play is a trademark of Google Inc.