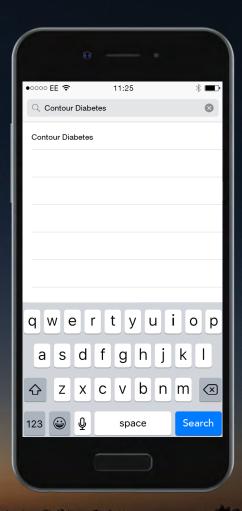

On your iPhone or iPad, go to the App Store.

On your iPhone or iPad, go to the App Store.