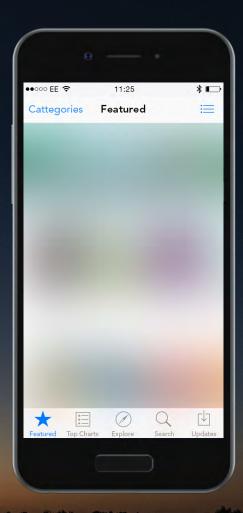

## 3. Downloading the App

Select 'Get' and then Install to begin to install the CONTOUR™DIABETES app.

Enter your password when prompted.

Apple and the Apple logo are trademarks of Apple Inc., registered in the US and other countries. App Store is a service mark of Apple Inc. Google Play is a trademark of Google Inc.

Select 'Get' and then Install to begin to install the CONTOUR™DIABETES app.

Enter your password when prompted.

Apple and the Apple logo are trademarks of Apple Inc., registered in the US and other countries. App Store is a service mark of Apple Inc. Google Play is a trademark of Google Inc.